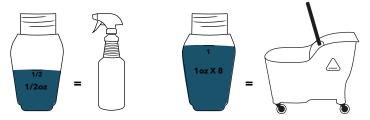

## Remove cap and Squeeze bottle to fill measuring chamber

1/2 ounce per 32oz spray bottle 8 ounces per 4 gal mop bucket