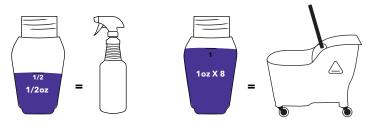

#### **DIRECTIONS**

# Remove cap and Squeeze bottle to fill measuring chamber

1/2 ounce per 32oz spray bottle 8 ounces per 4 gal mop bucket